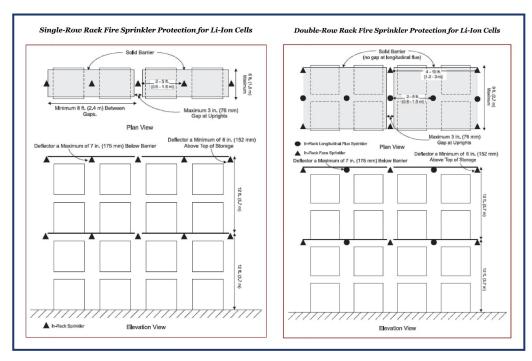

# Sacramento Facility Lithium-ion Battery Storage Fire Detection and Containment Measures

Facility layout highlighting 12,200 sq. ft. fire marshal designed and approved battery storage area

2-hour fire rated containment walls and steel doors

**Continuous air sampling smoke detection** 

Thermographic infrared heat scanning

Automatic in-rack front facing sprinkler system

Designed/installed in accordance with Highly Protected (HPR) standards

Horizontal steel barriers separating levels of storage Shown with installed double-row rack sprinklers