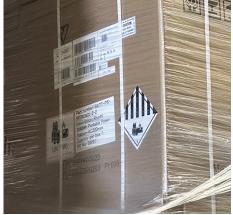

# **Lithium-ion Battery Storage**

**ALOM** 

Sacramento

**Facility** 

ALOM

Fire Detection and Containment Measures

Tailored Supply Chain Solutions For High Compliance Industries

# Sacramento Facility Lithium-ion Battery Storage Fire Detection and Containment Measures

Facility layout highlighting 12,200 sq. ft. fire marshal designed and approved battery storage area

2-hour fire rated containment walls and steel doors

**Continuous air sampling smoke detection** 

Thermographic infrared heat scanning

Automatic in-rack front facing sprinkler system

Designed/installed in accordance with Highly Protected (HPR) standards

Horizontal steel barriers separating levels of storage Shown with installed double-row rack sprinklers