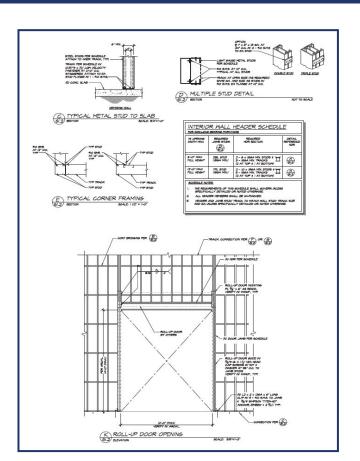

# Sacramento Facility Lithium-ion Battery Storage Fire Detection and Containment Measures

Facility layout highlighting 12,200 sq. ft. fire marshal designed and approved battery storage area

2-hour fire rated containment walls and steel doors