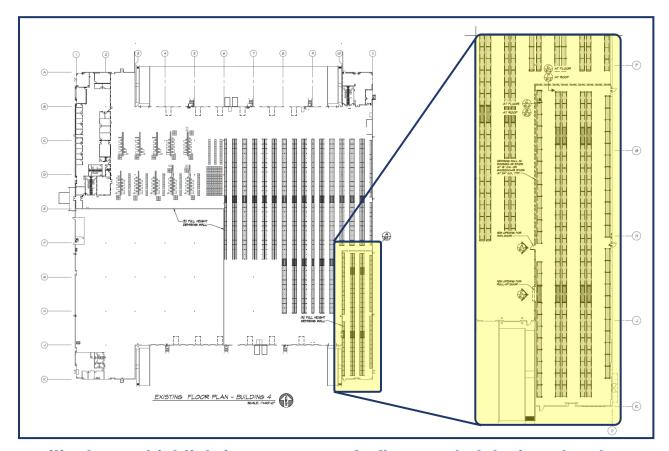

# Sacramento Facility Lithium-ion Battery Storage Fire Detection and Containment Measures

Facility layout highlighting 12,200 sq. ft. fire marshal designed and approved battery storage area

2-hour fire rated containment walls and steel doors