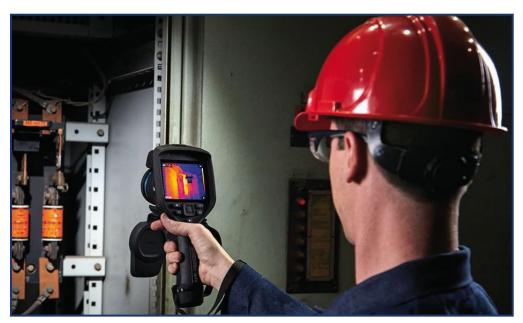

**Continuous air sampling smoke detection** 

Thermographic infrared heat scanning

Automatic in-rack front facing sprinkler system

Designed/installed in accordance with Highly Protected (HPR) standards

Horizontal steel barriers separating levels of storage Shown with installed double-row rack sprinklers