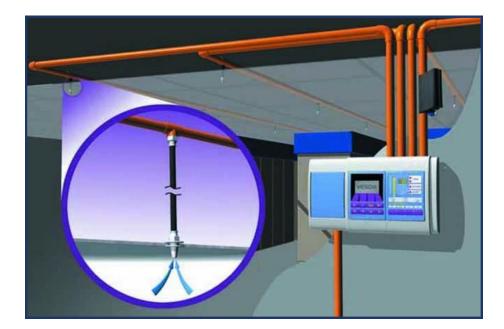

**Continuous air sampling smoke detection** 

Thermographic infrared heat scanning

Automatic in-rack front facing sprinkler system

Designed/installed in accordance with Highly Protected (HPR) standards

Horizontal steel barriers separating levels of storage Shown with installed double-row rack sprinklers