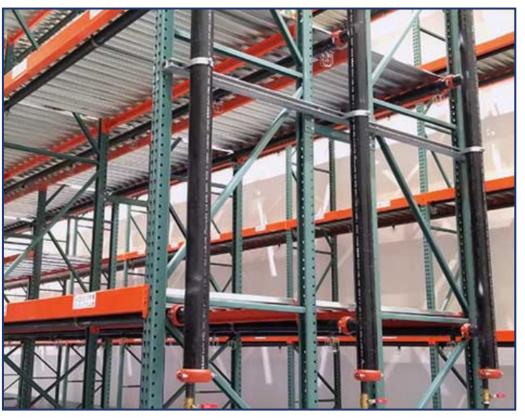

**Continuous air sampling smoke detection** 

Thermographic infrared heat scanning

Automatic in-rack front facing sprinkler system

Designed/installed in accordance with Highly Protected (HPR) standards

Horizontal steel barriers separating levels of storage Shown with installed double-row rack sprinklers