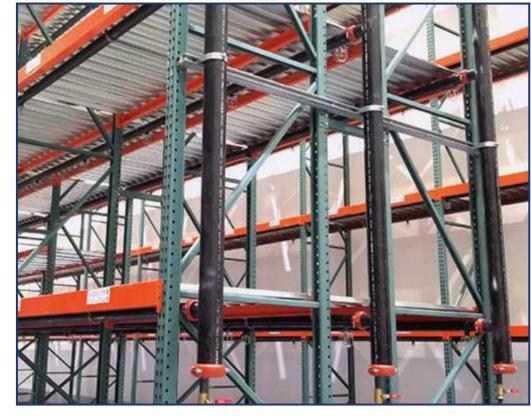

### Automatic in-rack front facing sprinkler system

Designed/installed in accordance with Highly Protected (HPR) standards

Horizontal steel barriers separating levels of storage Shown with installed double-row rack sprinklers