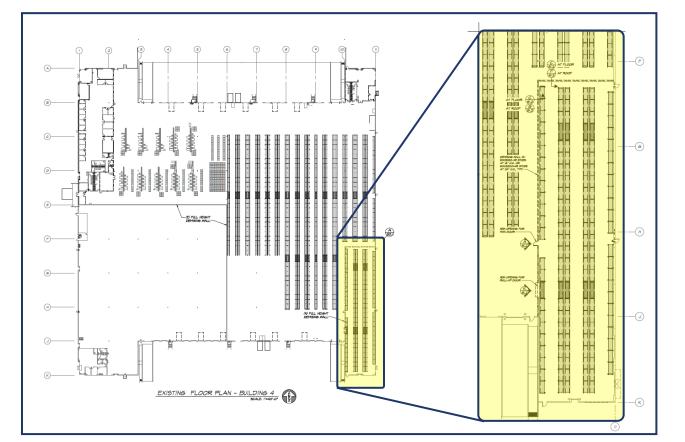

## Sacramento Facility Lithium-ion Battery Storage **Fire Detection and Containment Measures**

Facility layout highlighting 12,200 sq. ft. fire marshal designed and approved battery storage area

2-hour fire rated containment walls and steel doors