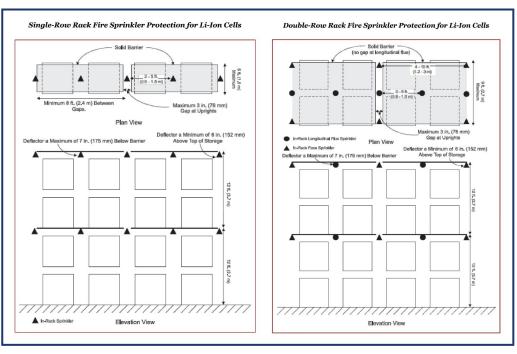

### Automatic in-rack front facing sprinkler system

Designed/installed in accordance with Highly Protected (HPR) standards

Horizontal steel barriers separating levels of storage Shown with installed double-row rack sprinklers