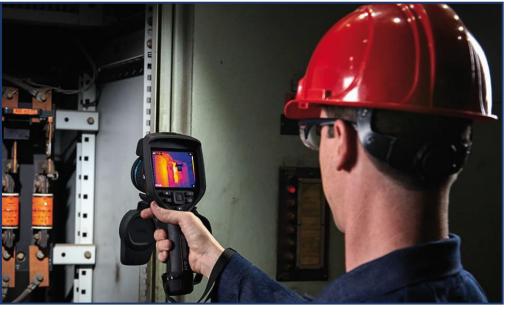

QAS accredited
- HIPAA compliant
- SBTi CO2 target approved
- US/EU Data Privacy Framework
- Disability:IN DOBE







#### Infrastructure proximity

- Interstate 5: 2.5 miles
- Interstate 80: 7 miles
- Sacramento Airport: 6 miles
- Port of Oakland: 90 miles
- Port of San Francisco: 94 miles
- ALOM Fremont: 116 miles

#### **Tailored solutions**

- Supply chain execution
- Light contract manufacturing
- 3PL+ services

#### **Location address**

7860 Metro Air Parkway, Sacramento, CA 95837





## Sacramento Facility Lithium-ion Battery Storage **Fire Detection and Containment Measures**



Facility layout highlighting 12,200 sq. ft. fire marshal designed and approved battery storage area



2-hour fire rated containment walls and steel doors







Continuous air sampling smoke detection



Thermographic infrared heat scanning



### Automatic in-rack front facing sprinkler system

Designed/installed in accordance with Highly Protected (HPR) standards

Horizontal steel barriers separating levels of storage Shown with installed double-row rack sprinklers