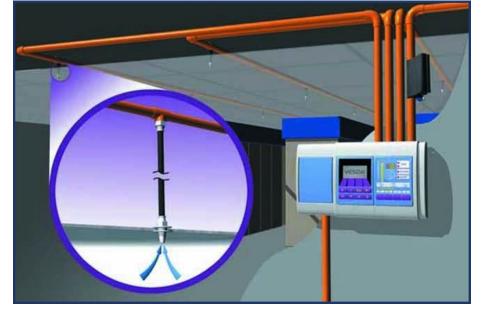

d/secure freight yard access
- ISO 14001
- QAS accredited
- HIPAA compliant
- SBTi CO2 target approved
- US/EU Data Privacy Framework
- Disability:IN DOBE







#### Infrastructure proximity

- Interstate 5: 2.5 miles
- Interstate 80: 7 miles
- Sacramento Airport: 6 miles
- Port of Oakland: 90 miles
- Port of San Francisco: 94 miles
- ALOM Fremont: 116 miles

#### **Tailored solutions**

- Supply chain execution
- Light contract manufacturing
- 3PL+ services

#### **Location address**

7860 Metro Air Parkway, Sacramento, CA 95837





## Sacramento Facility Lithium-ion Battery Storage **Fire Detection and Containment Measures**



Facility layout highlighting 12,200 sq. ft. fire marshal designed and approved battery storage area



2-hour fire rated containment walls and steel doors







Continuous air sampling smoke detection



Thermographic infrared heat scanning



### Automatic in-rack front facing sprinkler system

Designed/installed in accordance with Highly Protected (HPR) standards

Horizontal steel barriers separating levels of storage Shown with installed double-row rack sprinklers