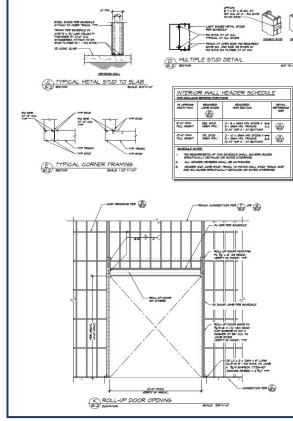

## Sacramento Facility Lithium-ion Battery Storage **Fire Detection and Containment Measures**

Facility layout highlighting 12,200 sq. ft. fire marshal designed and approved battery storage area

2-hour fire rated containment walls and steel doors